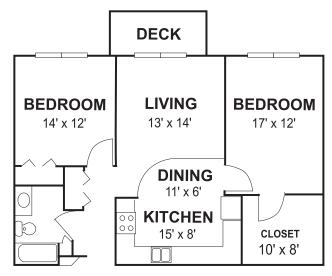

bath/shower
- Walk-in closets in most units
- Convenient lever door handles
- Near Big Hill Park trails

PETS: Cats welcome GARAGE: \$70/month

### **RENT RATE RANGES:**

| Description | Sq. Footage | Rental Rate |
|-------------|-------------|-------------|
| 1 Bedroom   | 622 - 785   |             |
| 2 Bedroom   | 920 - 984   |             |

Rent rates subject to change.

# DONEFF COMPANIES

PROPERTY MANAGEMENT & DEVELOPMENT

5160 Expo Drive, Suite 100 • Manitowoc, WI 54220 • Phone: 920.682.0066 • Fax: 920.682.4632 WWW.DONEFF.COM





**Independent Senior Living** 

500 N. Ninth Ct. Sturgeon Bay, WI 54235 **920-746-8800** bighill@doneff.com

## 1 BEDROOM FLOOR PLANS

Floor Plan A (674 sq. ft.)



Floor Plan B (785 sq. ft.)



### 2 BEDROOM FLOOR PLANS

Floor Plan C (920 sq. ft.)