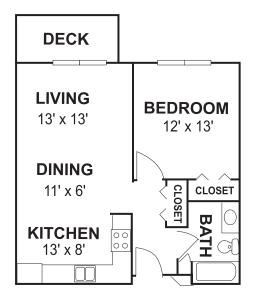

## 1 BEDROOM FLOOR PLANS

Floor Plan A (674 sq. ft.)

Floor Plan B (785 sq. ft.)