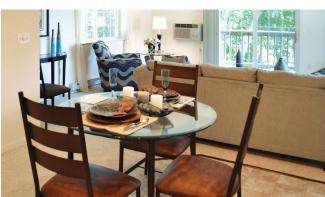

#### **FEATURES:**

- Secure entry with intercom
- Quality kitchen appliances
- Dishwasher and disposal
- Microwave
- Individual patio or balcony with beautiful views
- Air conditioner in apartment
- Some units have grab bars in bath/shower
- Walk-in closets in most units
- Convenient lever door handles
- Near Big Hill Park trails