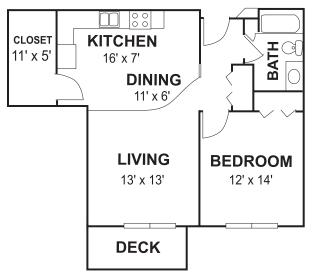

## 1 BEDROOM FLOOR PLANS

Floor Plan A (674 sq. ft.)

Floor Plan B (785 sq. ft.)