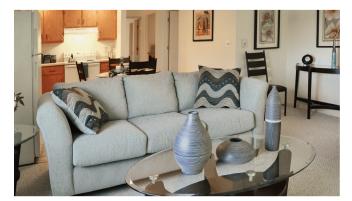

#### **FEATURES:**

- Secure entry with intercom
- Quality kitchen appliances
- Dishwasher and disposal
- Microwave
- Individual patio or balcony with beautiful views
- Air conditioner in apartment
- Some units have grab bars in bath/shower
- Walk-in closets in most units
- Convenient lever door handles
- Near Big Hill Park trails