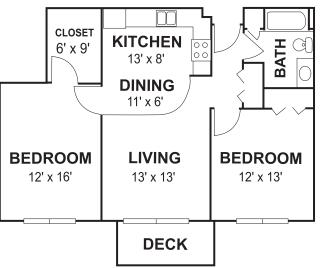

h/shower
- Walk-in closets in most units
- Convenient lever door handles
- Near Big Hill Park trails

PETS: Cats welcome GARAGE: \$70/month

### **RENT RATE RANGES:**

| Description | Sq. Footage | Rental Rate |
|-------------|-------------|-------------|
| 1 Bedroom   | 622 - 785   |             |
| 2 Bedroom   | 920 - 984   |             |

Rent rates subject to change.

# DONEFF COMPANIES

PROPERTY MANAGEMENT & DEVELOPMENT

5160 Expo Drive, Suite 100 • Manitowoc, WI 54220 • Phone: 920.682.0066 • Fax: 920.682.4632 WWW.DONEFF.COM





**Independent Senior Living** 

500 N. Ninth Ct. Sturgeon Bay, WI 54235 **920-746-8800** bighill@doneff.com

## 1 BEDROOM FLOOR PLANS

Floor Plan A (674 sq. ft.)



Floor Plan B (785 sq. ft.)



### 2 BEDROOM FLOOR PLANS

Floor Plan C (920 sq. ft.)