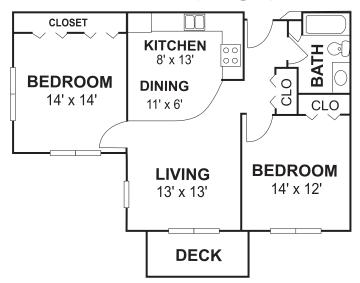

## 1 BEDROOM FLOOR PLANS

Floor Plan A (674 sq. ft.)

Floor Plan B (785 sq. ft.)