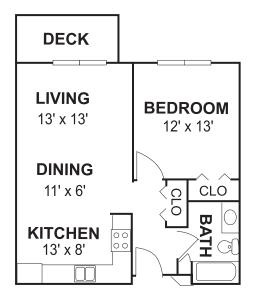

## 1 BEDROOM FLOOR PLANS

Floor Plan A (674 sq. ft.)

Floor Plan B (785 sq. ft.)