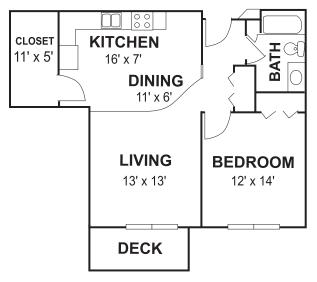

## 1 BEDROOM FLOOR PLANS

Floor Plan A (674 sq. ft.)

Floor Plan B (785 sq. ft.)