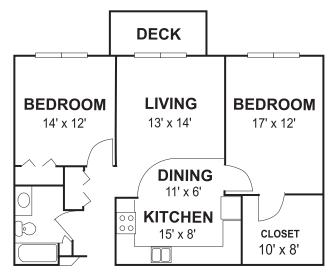

ofing
- Professional management and maintenance
- Smoke free

**PETS:** Cats welcome! **GARAGE:** \$50/month

## **RENT RATE RANGES:**

| Description | Sq. Footage | Rental Rate   |
|-------------|-------------|---------------|
| 1 Bedroom   | 622 - 785   | \$692- \$870  |
| 2 Bedroom   | 920 - 984   | \$933 - \$973 |

rent rates subject to change

THE LAKESHORE

PROPERTY MANAGEMENT & DEVELOPMENT

DONEFF COMPANIES

5160 Expo Drive Suite 100 Manitowoc, WI 54220 Phone: 920.682.0066 Fax: 920.682.4632 www.doneff.com



BEST APAR<u>TMENTS</u>



**Independent Senior Living** 

500 N. Ninth Ct. Sturgeon Bay, WI 54235 **920-746-8800** bighill@doneff.com

## 1 BEDROOM FLOOR PLANS

Floor Plan A (674 sq. ft.)



Floor Plan B (785 sq. ft.)



## 2 BEDROOM FLOOR PLANS

Floor Plan C (920 sq. ft.)