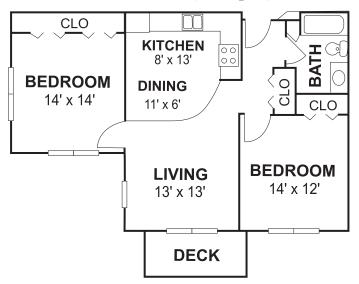

dproofing
- Professional management and maintenance
- Smoke free

**PETS:** Cats welcome! **GARAGE:** \$50/month

## **RENT RATE RANGES:**

| Description | Sq. Footage | Rental Rate   |
|-------------|-------------|---------------|
| 1 Bedroom   | 622 - 785   | \$692- \$870  |
| 2 Bedroom   | 920 - 984   | \$933 - \$973 |

rent rates subject to change

THE LAKESHORE

PROPERTY MANAGEMENT & DEVELOPMENT

DONEFF COMPANIES

5160 Expo Drive Suite 100 Manitowoc, WI 54220 Phone: 920.682.0066 Fax: 920.682.4632 www.doneff.com



BEST APAR<u>TMENTS</u>



**Independent Senior Living** 

500 N. Ninth Ct. Sturgeon Bay, WI 54235 **920-746-8800** bighill@doneff.com

## 1 BEDROOM FLOOR PLANS

Floor Plan A (674 sq. ft.)



Floor Plan B (785 sq. ft.)



## 2 BEDROOM FLOOR PLANS

Floor Plan C (920 sq. ft.)