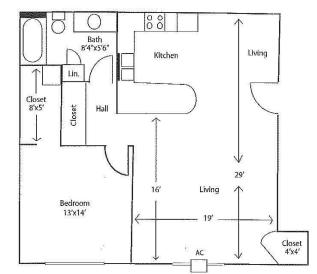

## **RENT RATE RANGES:**

| Description | Sq. Footage | Rental Rate   |
|-------------|-------------|---------------|
| 1 BR/1 BA   | 702 - 821   | \$573 - \$612 |
| 2 BR/1 BA   | 884         | \$648 - \$716 |
| 2 BR/1.5 BA | 1250        | \$811 - \$841 |

Typical First Floor 1BR Apartment | 702 sq ft.

Typical 2BR Apartment | 884 sq. ft.

Typical Second Floor 1BR Apartment | 821sq ft.

2BR Open Kitchen Apartment | 884 sq. ft.