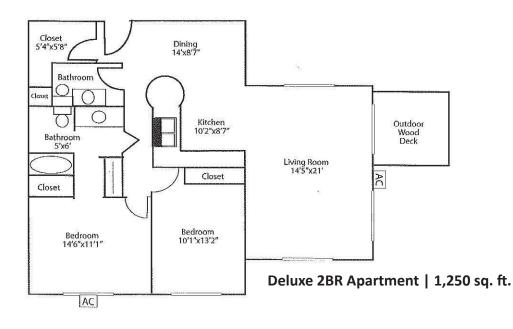

## **RENT RATE RANGES:**

| Description | Sq. Footage | Rental Rate   |
|-------------|-------------|---------------|
| 1 BR/1 BA   | 702 - 821   | \$573 - \$612 |
| 2 BR/1 BA   | 884         | \$648 - \$716 |
| 2 BR/1.5 BA | 1250        | \$811 - \$841 |

Typical First Floor 1BR Apartment | 702 sq ft.

Typical 2BR Apartment | 884 sq. ft.

Typical Second Floor 1BR Apartment | 821sq ft.

2BR Open Kitchen Apartment | 884 sq. ft.