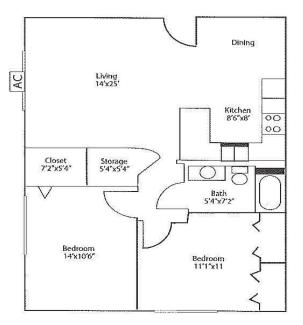

## **RENT RATE RANGES:**

| Description | Sq. Footage | Rental Rate   |
|-------------|-------------|---------------|
| 1 BR/1 BA   | 702 - 821   | \$573 - \$612 |
| 2 BR/1 BA   | 884         | \$648 - \$716 |
| 2 BR/1.5 BA | 1250        | \$811 - \$841 |

Typical First Floor 1BR Apartment | 702 sq ft.

Typical 2BR Apartment | 884 sq. ft.

Typical Second Floor 1BR Apartment | 821sq ft.

2BR Open Kitchen Apartment | 884 sq. ft.