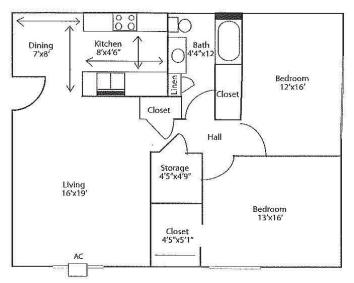

## **RENT RATE RANGES:**

| Description | Sq. Footage | Rental Rate   |
|-------------|-------------|---------------|
| 1 BR/1 BA   | 702 - 821   | \$573 - \$612 |
| 2 BR/1 BA   | 884         | \$648 - \$716 |
| 2 BR/1.5 BA | 1250        | \$811 - \$841 |

Typical First Floor 1BR Apartment | 702 sq ft.

Typical 2BR Apartment | 884 sq. ft.

Typical Second Floor 1BR Apartment | 821sq ft.

2BR Open Kitchen Apartment | 884 sq. ft.