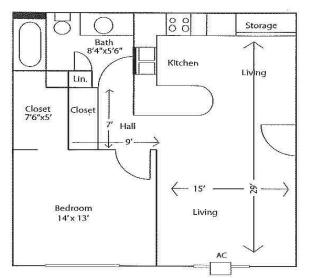

## **RENT RATE RANGES:**

| Description | Sq. Footage | Rental Rate   |
|-------------|-------------|---------------|
| 1 BR/1 BA   | 702 - 821   | \$573 - \$612 |
| 2 BR/1 BA   | 884         | \$648 - \$716 |
| 2 BR/1.5 BA | 1250        | \$811 - \$841 |

Typical First Floor 1BR Apartment | 702 sq ft.

Typical 2BR Apartment | 884 sq. ft.

Typical Second Floor 1BR Apartment | 821sq ft.

2BR Open Kitchen Apartment | 884 sq. ft.