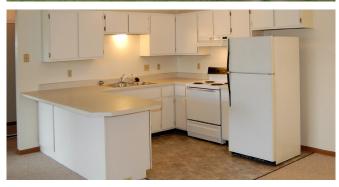

## **FEATURES & AMENITIES:**

- Secured entries with private intercom
- Heat, water, sewer included
- Air conditioning
- Electric range and refrigerator
- Garbage disposal and dishwasher
- Trash and recycling pick-up
- Patios/balconies
- On site parking / garages available
- Fitness Center
- Park-like setting with playground
- Pavilion picnic area with BBQ grill
- On site laundry room
- Area to wash car
- Cats welcome and dog friendly buildings available
- Professional management and maintenance

Typical First Floor 1BR Apartment | 702 sq ft.

Typical 2BR Apartment | 884 sq. ft.

Typical Second Floor 1BR Apartment | 821sq ft.

2BR Open Kitchen Apartment | 884 sq. ft.