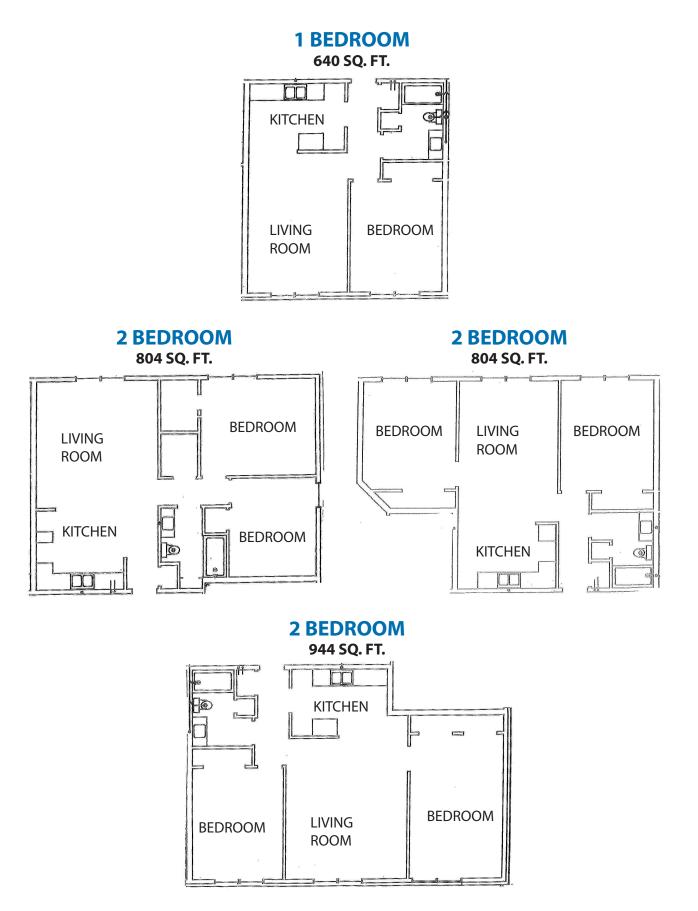

## **RENT RATE RANGES:**

| DESCRIPTION | RENTAL RATE   | SQ. FT.   |
|-------------|---------------|-----------|
| 1 Bedroom   | \$525         | 640       |
| 2 Bedroom   | \$614 - \$639 | 804 & 944 |

Rent Rates Subject to Change