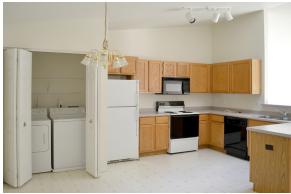

## **EXCLUSIVE FEATURES & AMENITIES:**

- Private entry and security lighting
- Heat, water, sewer and trash pick up included, cable ready
- Air conditioning
- Electric range, refrigerator and microwave
- Garbage disposal and dishwasher
- Full size washer and dryer
- Gas fireplace and ceiling fans throughout unit
- Patio doors with patio/deck
- Attached garage with automatic door opener
- Fitness center
- Pavilion picnic area with BBQ grill and playground
- Beautifully landscaped
- Excellent sound proofing and insulation
- Area to wash car
- Cats welcome and dog-friendly buildings available
- Professional management and maintenance