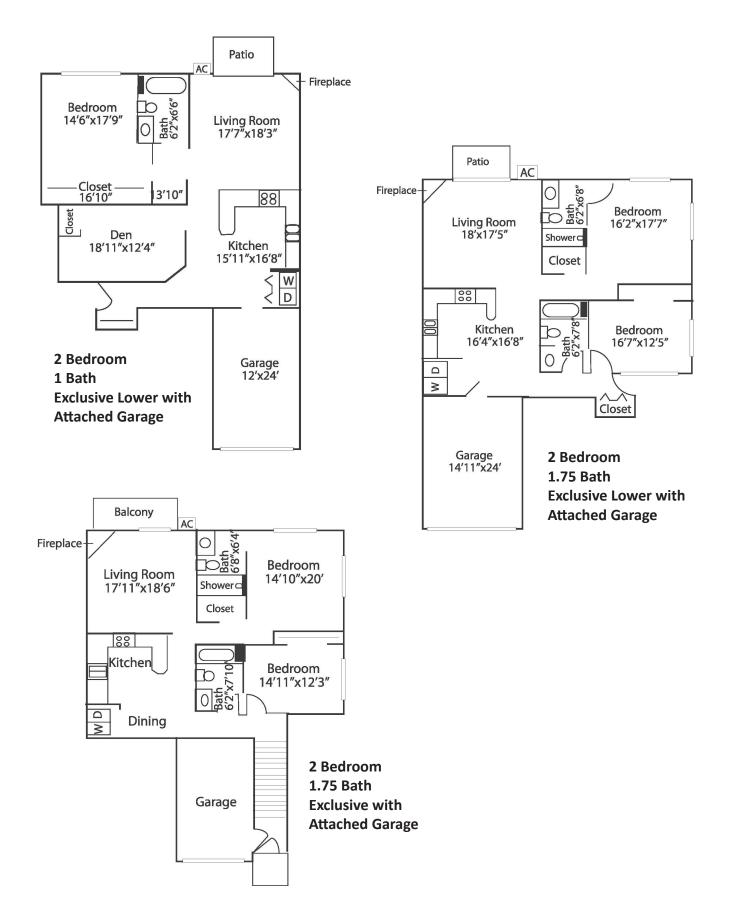

## **RENT RATE RANGES:**

| Description             | Sq. Footage | Rental Rate       |
|-------------------------|-------------|-------------------|
| 2 BR / 1 BA / Garage    | 1300        | \$1,080           |
| 2 BR / 1.75 BA / Garage | 1300        | \$1,139 - \$1,166 |

rent rates subject to change

Detached Garages Available for \$60/month.