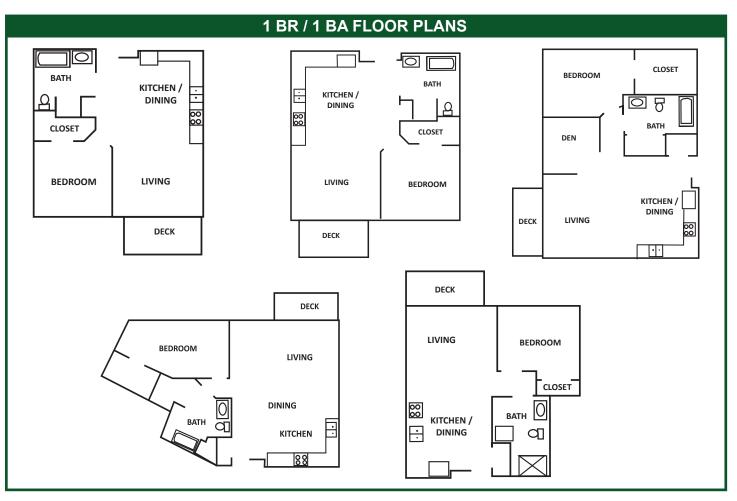

## **RENT RATE RANGES:**

| DESCRIPTION        | SQ. FOOTAGE   | RENTAL RATE       |
|--------------------|---------------|-------------------|
| 1 Bedroom   1 Bath | 631 - 938     | \$897 - \$1,159   |
| 2 Bedroom   1 Bath | 905 - 1,189   | \$1,114 - \$1,535 |
| 2 Bedroom   2 Bath | 1,014 - 1,250 | \$1,319 - \$1,597 |