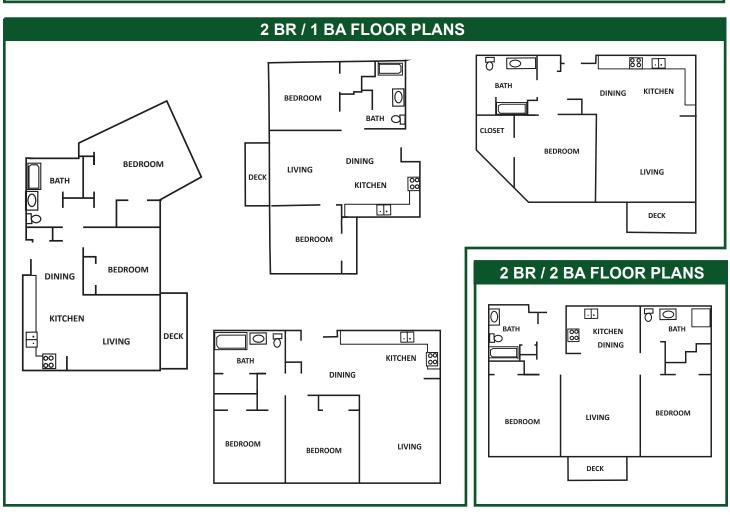

## **RENT RATE RANGES:**

| DESCRIPTION        | SQ. FOOTAGE   | RENTAL RATE       |
|--------------------|---------------|-------------------|
| 1 Bedroom   1 Bath | 631 - 938     | \$897 - \$1,159   |
| 2 Bedroom   1 Bath | 905 - 1,189   | \$1,114 - \$1,535 |
| 2 Bedroom   2 Bath | 1,014 - 1,250 | \$1,319 - \$1,597 |