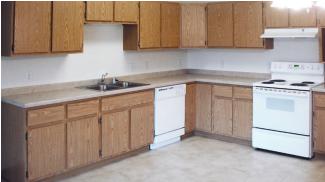

## **FEATURES:**

- Water, sewer & trash included
- Secure entry with intercom
- In-unit washer/ dryer
- Quality kitchen appliances
- Air conditioned
- Bath/shower with grab bars
- Convenient lever door handles