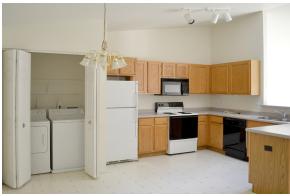

## **EXCLUSIVE FEATURES & AMENITIES:**

- Private entry and security lighting
- Heat, water, sewer and trash pick up included, cable ready
- Air conditioning
- Electric range, refrigerator and microwave
- Garbage disposal and dishwasher
- Full size washer and dryer
- Gas fireplace and ceiling fans throughout unit
- Patio doors with patio/deck
- Attached garage with automatic door opener
- Fitness center
- Pavilion picnic area with BBQ grill and playground
- Beautifully landscaped
- Excellent sound proofing and insulation
- Area to wash car
- Cats welcome and dog-friendly buildings available
- Professional management and maintenance