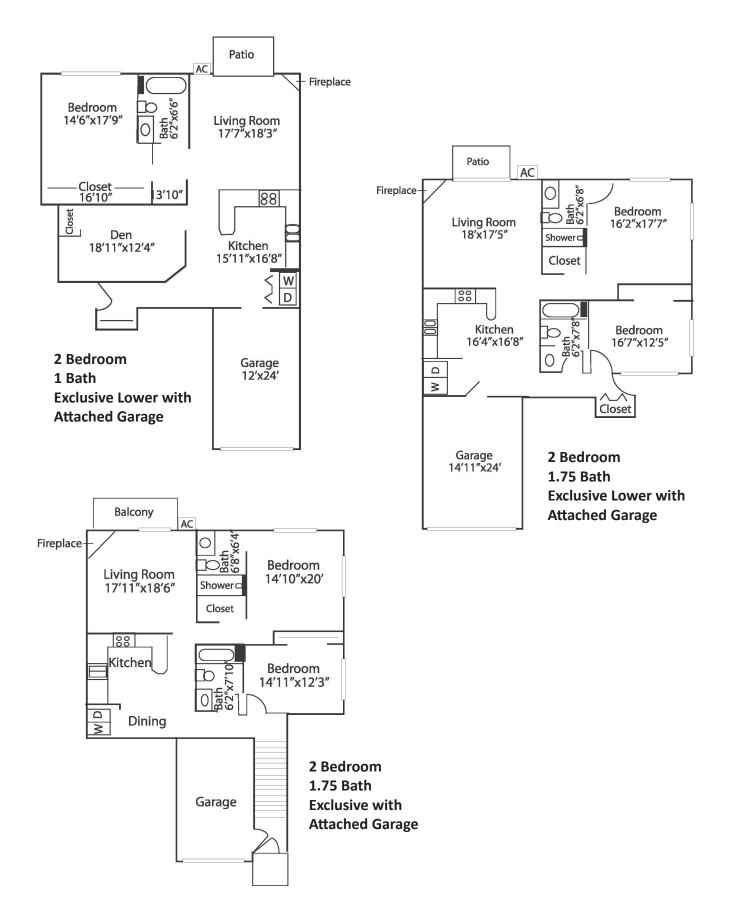

## **RENT RATE RANGES:**

| Description             | Sq. Footage | Rental Rate       |
|-------------------------|-------------|-------------------|
| 2 BR / 1 BA / Garage    | 1300        | \$1,080           |
| 2 BR / 1.75 BA / Garage | 1300        | \$1,139 - \$1,166 |